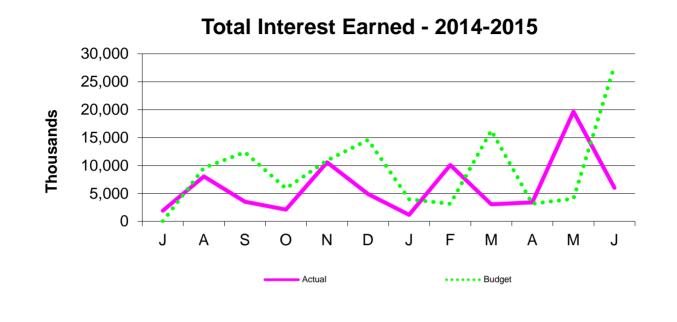

| A - Jeff Leany   | Board of Education                                                                                                                                                                                                                                                                                                      |        |
|------------------|-------------------------------------------------------------------------------------------------------------------------------------------------------------------------------------------------------------------------------------------------------------------------------------------------------------------------|--------|
| B - Ann Tisue    | Mesa County Valley School District 51                                                                                                                                                                                                                                                                                   |        |
|                  | Business Meeting Minutes: October 27, 2015                                                                                                                                                                                                                                                                              |        |
| E - Greg Mikolai | Adopted: December 8, 2015                                                                                                                                                                                                                                                                                               |        |
|                  |                                                                                                                                                                                                                                                                                                                         |        |
| A B C D E        | AGENDA ITEMS                                                                                                                                                                                                                                                                                                            | ACTION |
|                  | G. AUDIENCE COMMENTS                                                                                                                                                                                                                                                                                                    |        |
|                  | Mr. Mikolai read guidelines for meeting attendees to address the Board.<br>None at this time.                                                                                                                                                                                                                           |        |
|                  | H. SUPERINTENDENT'S REPORT                                                                                                                                                                                                                                                                                              |        |
|                  | H-1. Blythe Architects Update                                                                                                                                                                                                                                                                                           |        |
|                  | Mr. Roy Blythe and Ms. Pamela Blythe presented carpet and tile samples to<br>demonstrate materials which will go inside the new R-5 High School/<br>Opportunity Center building. Mr. Blythe said the District is shooting for an<br>August 1, 2016, opening for both schools. Bids will be coming in through the        |        |
|                  | remainder of the calendar year for work on the building. There will be a formal Groundbreaking Ceremony on Tuesday, November 17, 5:00 p.m.                                                                                                                                                                              |        |
|                  | <ul> <li>H-2. School Start Times Report</li> <li>The Board weighed potential ways to shift start times for middle and high</li> </ul>                                                                                                                                                                                   |        |
|                  | schools with help from Mr. Shane Anderson, Student Transportation of<br>America Terminal Manager in Grand Junction, and Mr. Phil Onofrio, Chief<br>Operations Officer. From a busing perspective, it would cost less than \$1.2<br>million, to start high school at a later time. Two dozen bus routes would need       |        |
|                  | <ul> <li>to be added and 41 existing routes would be impacted.</li> <li>Starting both middle and high school later in the mornings would cost approximately \$2.1 million, based on this year's rates. Forty-two buses would need to be purchased and 78 routes would be impacted by the change. Mr.</li> </ul>         |        |
|                  | Parrish stated families may be more willing to pay a small fee for busing in<br>exchange for later start times. Mr. Mikolai added the Board should explore<br>solutions with Grand Valley Transit for high school bus riders. Currently,<br>buses average 30 riders at a time. Buses are at capacity with 72 elementary |        |
|                  | riders or 48 secondary school riders. Mr. Anderson stated, re-examining<br>routes and bus stops could increase efficiency and save money. Mr.<br>Anderson estimated twelve to fifteen routes could be combined, which could<br>lower his estimates. Mr. Leany stated he has noticed some outdated bus                   |        |
|                  | stops, which have few or no riders. Mr. Onofrio estimated it would cost \$880,000 to shrink walking boundaries from a two-mile radius to a one-mile radius around elementary schools and adjust from a three-mile radius to a two-mile radius around middle and high schools.                                           |        |
|                  | The Board asked Mr. Anderson to come back at the end of January with a plan for consideration.                                                                                                                                                                                                                          |        |
|                  | [Mr. Mikolai called for a recess at 7:13 p.m. Resumed at 7:18 p.m.]                                                                                                                                                                                                                                                     |        |
|                  | <ul> <li>H-3. Business/Investment Reports</li> <li>➤ Mr. Onofrio and Mrs. Crawford, Financial Service Director, were available for questions. Mrs. Crawford stated the District did not have to use recences to meet budgeted items. Discussion took place regarding</li> </ul>                                         |        |
|                  | use reserves to meet budgeted items. Discussion took place regarding the food service fund and the plan to increase lunch participation.                                                                                                                                                                                |        |