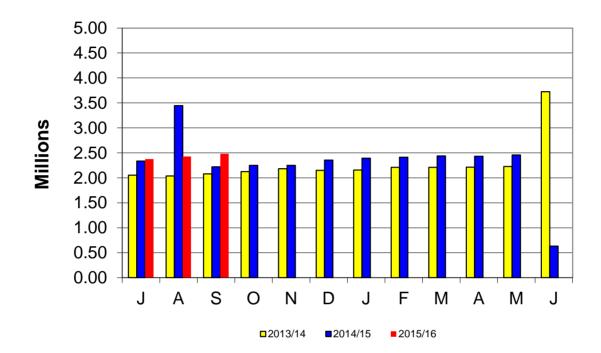

2015 Budget Charts

Presented: October 27, 2015



# Hourly Salaries -- General Fund

|                                   | 13/14        | 14/15        | 15/16        |
|-----------------------------------|--------------|--------------|--------------|
| YTD Exp                           | \$4,577,042  | \$6,671,332  | \$5,482,277  |
| Annual Budget                     | \$21,565,975 | \$23,314,608 | \$23,044,767 |
| YTD % of Budget                   | 21.22%       | 28.61%       | 23.79%       |
| EOY Actual Exp                    | \$21,166,432 | \$22,416,981 |              |
| % of EOY Actual Revenue to Budget | 98.15%       | 96.15%       |              |

July 2014, August 2014 and June 2015 reflect transition in paydate from 18th to last day of the month

Presented: October 27, 2015



# **Benefits -- General Fund**

|                                   | 13/14        | 14/15        | 15/16        |
|-----------------------------------|--------------|--------------|--------------|
| YTD Exp                           | \$6,169,941  | \$8,001,304  | \$7,286,923  |
| Annual Budget                     | \$26,644,156 | \$28,774,759 | \$30,598,984 |
| YTD % of Budget                   | 23.16%       | 27.81%       | 23.81%       |
| EOY Actual Exp                    | \$27,368,656 | \$27,624,141 |              |
| % of EOY Actual Revenue to Budget | 102.72%      | 96.00%       |              |

July 2014, August 2014 and June 2015 reflect transition in paydate from 18th to last day of the month

Presented: October 27, 2015

# Communications (Phone Service) General Fund



|