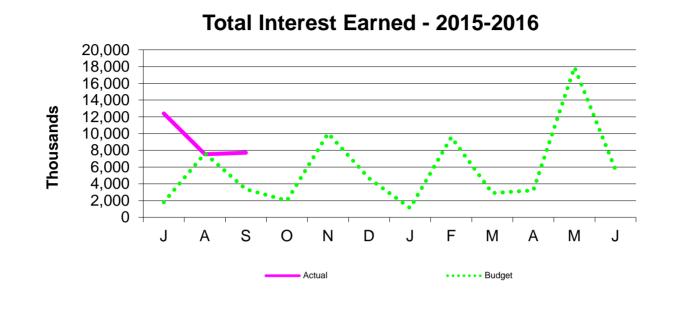

| A - Jeff Leany   | Board of Education                                                                                                                                                                                                                                                                                                      |        |
|------------------|-------------------------------------------------------------------------------------------------------------------------------------------------------------------------------------------------------------------------------------------------------------------------------------------------------------------------|--------|
| B - Ann Tisue    | Mesa County Valley School District 51                                                                                                                                                                                                                                                                                   |        |
|                  | Business Meeting Minutes: October 27, 2015                                                                                                                                                                                                                                                                              |        |
| E - Greg Mikolai | Adopted: December 8, 2015                                                                                                                                                                                                                                                                                               |        |
|                  |                                                                                                                                                                                                                                                                                                                         |        |
| A B C D E        | AGENDA ITEMS                                                                                                                                                                                                                                                                                                            | ACTION |
|                  | G. AUDIENCE COMMENTS                                                                                                                                                                                                                                                                                                    |        |
|                  | Mr. Mikolai read guidelines for meeting attendees to address the Board.<br>None at this time.                                                                                                                                                                                                                           |        |
|                  | H. SUPERINTENDENT'S REPORT                                                                                                                                                                                                                                                                                              |        |
|                  | H-1. Blythe Architects Update                                                                                                                                                                                                                                                                                           |        |
|                  | Mr. Roy Blythe and Ms. Pamela Blythe presented carpet and tile samples to<br>demonstrate materials which will go inside the new R-5 High School/<br>Opportunity Center building. Mr. Blythe said the District is shooting for an<br>August 1, 2016, opening for both schools. Bids will be coming in through the        |        |
|                  | remainder of the calendar year for work on the building. There will be a formal Groundbreaking Ceremony on Tuesday, November 17, 5:00 p.m.                                                                                                                                                                              |        |
|                  | <ul> <li>H-2. School Start Times Report</li> <li>The Board weighed potential ways to shift start times for middle and high</li> </ul>                                                                                                                                                                                   |        |
|                  | schools with help from Mr. Shane Anderson, Student Transportation of<br>America Terminal Manager in Grand Junction, and Mr. Phil Onofrio, Chief<br>Operations Officer. From a busing perspective, it would cost less than \$1.2<br>million, to start high school at a later time. Two dozen bus routes would need       |        |
|                  | <ul> <li>to be added and 41 existing routes would be impacted.</li> <li>Starting both middle and high school later in the mornings would cost approximately \$2.1 million, based on this year's rates. Forty-two buses would need to be purchased and 78 routes would be impacted by the change. Mr.</li> </ul>         |        |
|                  | Parrish stated families may be more willing to pay a small fee for busing in<br>exchange for later start times. Mr. Mikolai added the Board should explore<br>solutions with Grand Valley Transit for high school bus riders. Currently,<br>buses average 30 riders at a time. Buses are at capacity with 72 elementary |        |
|                  | riders or 48 secondary school riders. Mr. Anderson stated, re-examining<br>routes and bus stops could increase efficiency and save money. Mr.<br>Anderson estimated twelve to fifteen routes could be combined, which could<br>lower his estimates. Mr. Leany stated he has noticed some outdated bus                   |        |
|                  | stops, which have few or no riders. Mr. Onofrio estimated it would cost \$880,000 to shrink walking boundaries from a two-mile radius to a one-mile radius around elementary schools and adjust from a three-mile radius to a two-mile radius around middle and high schools.                                           |        |
|                  | The Board asked Mr. Anderson to come back at the end of January with a plan for consideration.                                                                                                                                                                                                                          |        |
|                  | [Mr. Mikolai called for a recess at 7:13 p.m. Resumed at 7:18 p.m.]                                                                                                                                                                                                                                                     |        |
|                  | <ul> <li>H-3. Business/Investment Reports</li> <li>➤ Mr. Onofrio and Mrs. Crawford, Financial Service Director, were available for questions. Mrs. Crawford stated the District did not have to use recences to meet budgeted items. Discussion took place regarding</li> </ul>                                         |        |
|                  | use reserves to meet budgeted items. Discussion took place regarding the food service fund and the plan to increase lunch participation.                                                                                                                                                                                |        |