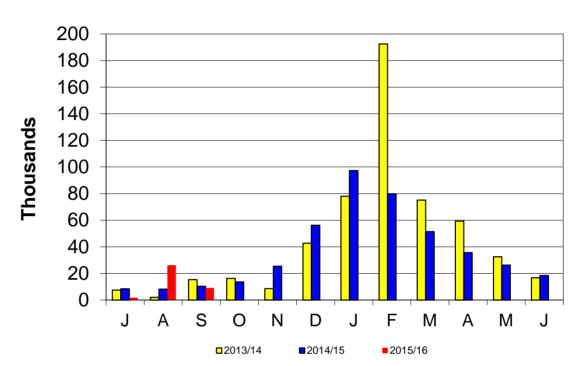

| A - Jeff Leany   | Board of Education                                                                                                                                                                                                                                                                                                      |        |
|------------------|-------------------------------------------------------------------------------------------------------------------------------------------------------------------------------------------------------------------------------------------------------------------------------------------------------------------------|--------|
| B - Ann Tisue    | Mesa County Valley School District 51                                                                                                                                                                                                                                                                                   |        |
|                  | Business Meeting Minutes: October 27, 2015                                                                                                                                                                                                                                                                              |        |
| E - Greg Mikolai | Adopted: December 8, 2015                                                                                                                                                                                                                                                                                               |        |
|                  |                                                                                                                                                                                                                                                                                                                         |        |
| A B C D E        | AGENDA ITEMS                                                                                                                                                                                                                                                                                                            | ACTION |
|                  | G. AUDIENCE COMMENTS                                                                                                                                                                                                                                                                                                    |        |
|                  | Mr. Mikolai read guidelines for meeting attendees to address the Board.<br>None at this time.                                                                                                                                                                                                                           |        |
|                  | H. SUPERINTENDENT'S REPORT                                                                                                                                                                                                                                                                                              |        |
|                  | H-1. Blythe Architects Update                                                                                                                                                                                                                                                                                           |        |
|                  | Mr. Roy Blythe and Ms. Pamela Blythe presented carpet and tile samples to<br>demonstrate materials which will go inside the new R-5 High School/<br>Opportunity Center building. Mr. Blythe said the District is shooting for an<br>August 1, 2016, opening for both schools. Bids will be coming in through the        |        |
|                  | remainder of the calendar year for work on the building. There will be a formal Groundbreaking Ceremony on Tuesday, November 17, 5:00 p.m.                                                                                                                                                                              |        |
|                  | <ul> <li>H-2. School Start Times Report</li> <li>The Board weighed potential ways to shift start times for middle and high</li> </ul>                                                                                                                                                                                   |        |
|                  | schools with help from Mr. Shane Anderson, Student Transportation of<br>America Terminal Manager in Grand Junction, and Mr. Phil Onofrio, Chief<br>Operations Officer. From a busing perspective, it would cost less than \$1.2<br>million, to start high school at a later time. Two dozen bus routes would need       |        |
|                  | <ul> <li>to be added and 41 existing routes would be impacted.</li> <li>Starting both middle and high school later in the mornings would cost approximately \$2.1 million, based on this year's rates. Forty-two buses would need to be purchased and 78 routes would be impacted by the change. Mr.</li> </ul>         |        |
|                  | Parrish stated families may be more willing to pay a small fee for busing in<br>exchange for later start times. Mr. Mikolai added the Board should explore<br>solutions with Grand Valley Transit for high school bus riders. Currently,<br>buses average 30 riders at a time. Buses are at capacity with 72 elementary |        |
|                  | riders or 48 secondary school riders. Mr. Anderson stated, re-examining<br>routes and bus stops could increase efficiency and save money. Mr.<br>Anderson estimated twelve to fifteen routes could be combined, which could<br>lower his estimates. Mr. Leany stated he has noticed some outdated bus                   |        |
|                  | stops, which have few or no riders. Mr. Onofrio estimated it would cost \$880,000 to shrink walking boundaries from a two-mile radius to a one-mile radius around elementary schools and adjust from a three-mile radius to a two-mile radius around middle and high schools.                                           |        |
|                  | The Board asked Mr. Anderson to come back at the end of January with a plan for consideration.                                                                                                                                                                                                                          |        |
|                  | [Mr. Mikolai called for a recess at 7:13 p.m. Resumed at 7:18 p.m.]                                                                                                                                                                                                                                                     |        |
|                  | <ul> <li>H-3. Business/Investment Reports</li> <li>➤ Mr. Onofrio and Mrs. Crawford, Financial Service Director, were available for questions. Mrs. Crawford stated the District did not have to use recences to meet budgeted items. Discussion took place regarding</li> </ul>                                         |        |
|                  | use reserves to meet budgeted items. Discussion took place regarding the food service fund and the plan to increase lunch participation.                                                                                                                                                                                |        |