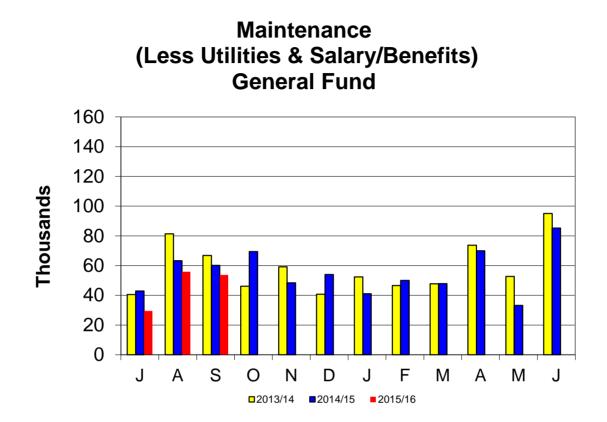

| A - Jeff Leany   | Board of Education                                                                                                                                                                                                                                                                                                      |        |
|------------------|-------------------------------------------------------------------------------------------------------------------------------------------------------------------------------------------------------------------------------------------------------------------------------------------------------------------------|--------|
| B - Ann Tisue    | Mesa County Valley School District 51                                                                                                                                                                                                                                                                                   |        |
|                  | Business Meeting Minutes: October 27, 2015                                                                                                                                                                                                                                                                              |        |
| E - Greg Mikolai | Adopted: December 8, 2015                                                                                                                                                                                                                                                                                               |        |
|                  |                                                                                                                                                                                                                                                                                                                         |        |
| A B C D E        | AGENDA ITEMS                                                                                                                                                                                                                                                                                                            | ACTION |
|                  | G. AUDIENCE COMMENTS                                                                                                                                                                                                                                                                                                    |        |
|                  | Mr. Mikolai read guidelines for meeting attendees to address the Board.<br>None at this time.                                                                                                                                                                                                                           |        |
|                  | H. SUPERINTENDENT'S REPORT                                                                                                                                                                                                                                                                                              |        |
|                  | H-1. Blythe Architects Update                                                                                                                                                                                                                                                                                           |        |
|                  | Mr. Roy Blythe and Ms. Pamela Blythe presented carpet and tile samples to<br>demonstrate materials which will go inside the new R-5 High School/<br>Opportunity Center building. Mr. Blythe said the District is shooting for an<br>August 1, 2016, opening for both schools. Bids will be coming in through the        |        |
|                  | remainder of the calendar year for work on the building. There will be a formal Groundbreaking Ceremony on Tuesday, November 17, 5:00 p.m.                                                                                                                                                                              |        |
|                  | <ul> <li>H-2. School Start Times Report</li> <li>The Board weighed potential ways to shift start times for middle and high</li> </ul>                                                                                                                                                                                   |        |
|                  | schools with help from Mr. Shane Anderson, Student Transportation of<br>America Terminal Manager in Grand Junction, and Mr. Phil Onofrio, Chief<br>Operations Officer. From a busing perspective, it would cost less than \$1.2<br>million, to start high school at a later time. Two dozen bus routes would need       |        |
|                  | <ul> <li>to be added and 41 existing routes would be impacted.</li> <li>Starting both middle and high school later in the mornings would cost approximately \$2.1 million, based on this year's rates. Forty-two buses would need to be purchased and 78 routes would be impacted by the change. Mr.</li> </ul>         |        |
|                  | Parrish stated families may be more willing to pay a small fee for busing in<br>exchange for later start times. Mr. Mikolai added the Board should explore<br>solutions with Grand Valley Transit for high school bus riders. Currently,<br>buses average 30 riders at a time. Buses are at capacity with 72 elementary |        |
|                  | riders or 48 secondary school riders. Mr. Anderson stated, re-examining<br>routes and bus stops could increase efficiency and save money. Mr.<br>Anderson estimated twelve to fifteen routes could be combined, which could<br>lower his estimates. Mr. Leany stated he has noticed some outdated bus                   |        |
|                  | stops, which have few or no riders. Mr. Onofrio estimated it would cost \$880,000 to shrink walking boundaries from a two-mile radius to a one-mile radius around elementary schools and adjust from a three-mile radius to a two-mile radius around middle and high schools.                                           |        |
|                  | The Board asked Mr. Anderson to come back at the end of January with a plan for consideration.                                                                                                                                                                                                                          |        |
|                  | [Mr. Mikolai called for a recess at 7:13 p.m. Resumed at 7:18 p.m.]                                                                                                                                                                                                                                                     |        |
|                  | <ul> <li>H-3. Business/Investment Reports</li> <li>➤ Mr. Onofrio and Mrs. Crawford, Financial Service Director, were available for questions. Mrs. Crawford stated the District did not have to use recences to meet budgeted items. Discussion took place regarding</li> </ul>                                         |        |
|                  | use reserves to meet budgeted items. Discussion took place regarding the food service fund and the plan to increase lunch participation.                                                                                                                                                                                |        |