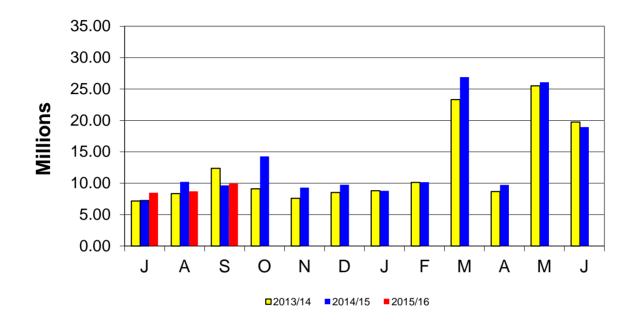

| (309,660)                      |                        |        | (250,000)          | (250,000)                     |          |                          |          |           |
| Encumbrances                                              | (256,229)                      |                        |        | (300,000)          | (300,000)                     |          |                          |          |           |
|                                                           | \$ 8,617,356                   |                        |        | \$ 6,615,918       | \$ 8,277,155                  |          |                          |          |           |

2015-2016 Adopted PPR is \$6,919.75 and is based on 21,071.1 FTE.

Presented: October 27, 2015



# **Revenue -- General Fund**

|                                   | 13/14         | 14/15         | 15/16         |
|-----------------------------------|---------------|---------------|---------------|
| YTD Revenue                       | \$15,514,398  | \$27,138,774  | \$27,155,565  |
| Annual Budget                     | \$150,081,795 | \$162,280,386 | \$166,262,420 |
| YTD % of Budget                   | 10.34%        | 16.72%        | 16.33%        |
| EOY Actual Revenue                | \$149,302,494 | \$161,049,567 |               |
| % of EOY Actual Revenue to Budget | 99.48%        | 99.24%        |               |

Presented: October 27, 2015



# **Monthly Salaries -- General Fund**

|                                   | 13/14        | 14/15        | 15/16        |
|---------