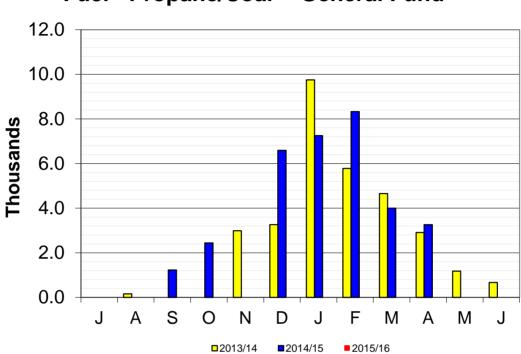

| A - Jeff Leany   | Board of Education                                                                                                                                                                                                                                                                                                      |        |
|------------------|-------------------------------------------------------------------------------------------------------------------------------------------------------------------------------------------------------------------------------------------------------------------------------------------------------------------------|--------|
| B - Ann Tisue    | Mesa County Valley School District 51                                                                                                                                                                                                                                                                                   |        |
|                  | Business Meeting Minutes: October 27, 2015                                                                                                                                                                                                                                                                              |        |
| E - Greg Mikolai | Adopted: December 8, 2015                                                                                                                                                                                                                                                                                               |        |
|                  |                                                                                                                                                                                                                                                                                                                         |        |
| A B C D E        | AGENDA ITEMS                                                                                                                                                                                                                                                                                                            | ACTION |
|                  | G. AUDIENCE COMMENTS                                                                                                                                                                                                                                                                                                    |        |
|                  | Mr. Mikolai read guidelines for meeting attendees to address the Board.<br>None at this time.                                                                                                                                                                                                                           |        |
|                  | H. SUPERINTENDENT'S REPORT                                                                                                                                                                                                                                                                                              |        |
|                  | H-1. Blythe Architects Update                                                                                                                                                                                                                                                                                           |        |
|                  | Mr. Roy Blythe and Ms. Pamela Blythe presented carpet and tile samples to<br>demonstrate materials which will go inside the new R-5 High School/<br>Opportunity Center building. Mr. Blythe said the District is shooting for an<br>August 1, 2016, opening for both schools. Bids will be coming in through the        |        |
|                  | remainder of the calendar year for work on the building. There will be a formal Groundbreaking Ceremony on Tuesday, November 17, 5:00 p.m.                                                                                                                                                                              |        |
|                  | <ul> <li>H-2. School Start Times Report</li> <li>The Board weighed potential ways to shift start times for middle and high</li> </ul>                                                                                                                                                                                   |        |
|                  | schools with help from Mr. Shane Anderson, Student Transportation of<br>America Terminal Manager in Grand Junction, and Mr. Phil Onofrio, Chief<br>Operations Officer. From a busing perspective, it would cost less than \$1.2<br>million, to start high school at a later time. Two dozen bus routes would need       |        |
|                  | <ul> <li>to be added and 41 existing routes would be impacted.</li> <li>Starting both middle and high school later in the mornings would cost approximately \$2.1 million, based on this year's rates. Forty-two buses would need to be purchased and 78 routes would be impacted by the change. Mr.</li> </ul>         |        |
|                  | Parrish stated families may be more willing to pay a small fee for busing in<br>exchange for later start times. Mr. Mikolai added the Board should explore<br>solutions with Grand Valley Transit for high school bus riders. Currently,<br>buses average 30 riders at a time. Buses are at capacity with 72 elementary |        |
|                  | riders or 48 secondary school riders. Mr. Anderson stated, re-examining<br>routes and bus stops could increase efficiency and save money. Mr.<br>Anderson estimated twelve to fifteen routes could be combined, which could<br>lower his estimates. Mr. Leany stated he has noticed some outdated bus                   |        |
|                  | stops, which have few or no riders. Mr. Onofrio estimated it would cost \$880,000 to shrink walking boundaries from a two-mile radius to a one-mile radius around elementary schools and adjust from a three-mile radius to a two-mile radius around middle and high schools.                                           |        |
|                  | The Board asked Mr. Anderson to come back at the end of January with a plan for consideration.                                                                                                                                                                                                                          |        |
|                  | [Mr. Mikolai called for a recess at 7:13 p.m. Resumed at 7:18 p.m.]                                                                                                                                                                                                                                                     |        |
|                  | <ul> <li>H-3. Business/Investment Reports</li> <li>➤ Mr. Onofrio and Mrs. Crawford, Financial Service Director, were available for questions. Mrs. Crawford stated the District did not have to use recences to meet budgeted items. Discussion took place regarding</li> </ul>                                         |        |
|                  | use reserves to meet budgeted items. Discussion took place regarding the food service fund and the plan to increase lunch participation.                                                                                                                                                                                |        |