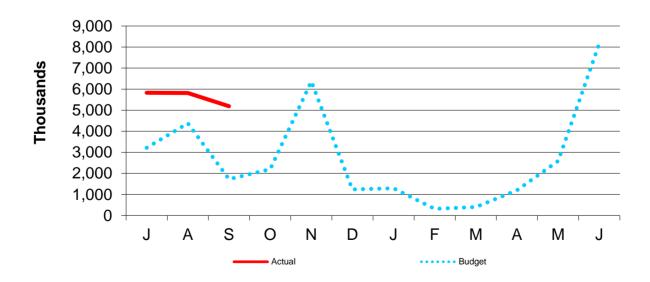

| A - Jeff Leany   | Board of Education                                                                                                                                                                                                                                                                                                      |        |
|------------------|-------------------------------------------------------------------------------------------------------------------------------------------------------------------------------------------------------------------------------------------------------------------------------------------------------------------------|--------|
| B - Ann Tisue    | Mesa County Valley School District 51                                                                                                                                                                                                                                                                                   |        |
|                  | Business Meeting Minutes: October 27, 2015                                                                                                                                                                                                                                                                              |        |
| E - Greg Mikolai | Adopted: December 8, 2015                                                                                                                                                                                                                                                                                               |        |
|                  |                                                                                                                                                                                                                                                                                                                         |        |
| A B C D E        | AGENDA ITEMS                                                                                                                                                                                                                                                                                                            | ACTION |
|                  | G. AUDIENCE COMMENTS                                                                                                                                                                                                                                                                                                    |        |
|                  | Mr. Mikolai read guidelines for meeting attendees to address the Board.<br>None at this time.                                                                                                                                                                                                                           |        |
|                  | H. SUPERINTENDENT'S REPORT                                                                                                                                                                                                                                                                                              |        |
|                  | H-1. Blythe Architects Update                                                                                                                                                                                                                                                                                           |        |
|                  | Mr. Roy Blythe and Ms. Pamela Blythe presented carpet and tile samples to<br>demonstrate materials which will go inside the new R-5 High School/<br>Opportunity Center building. Mr. Blythe said the District is shooting for an<br>August 1, 2016, opening for both schools. Bids will be coming in through the        |        |
|                  | remainder of the calendar year for work on the building. There will be a formal Groundbreaking Ceremony on Tuesday, November 17, 5:00 p.m.                                                                                                                                                                              |        |
|                  | <ul> <li>H-2. School Start Times Report</li> <li>The Board weighed potential ways to shift start times for middle and high</li> </ul>                                                                                                                                                                                   |        |
|                  | schools with help from Mr. Shane Anderson, Student Transportation of<br>America Terminal Manager in Grand Junction, and Mr. Phil Onofrio, Chief<br>Operations Officer. From a busing perspective, it would cost less than \$1.2<br>million, to start high school at a later time. Two dozen bus routes would need       |        |
|                  | <ul> <li>to be added and 41 existing routes would be impacted.</li> <li>Starting both middle and high school later in the mornings would cost approximately \$2.1 million, based on this year's rates. Forty-two buses would need to be purchased and 78 routes would be impacted by the change. Mr.</li> </ul>         |        |
|                  | Parrish stated families may be more willing to pay a small fee for busing in<br>exchange for later start times. Mr. Mikolai added the Board should explore<br>solutions with Grand Valley Transit for high school bus riders. Currently,<br>buses average 30 riders at a time. Buses are at capacity with 72 elementary |        |
|                  | riders or 48 secondary school riders. Mr. Anderson stated, re-examining<br>routes and bus stops could increase efficiency and save money. Mr.<br>Anderson estimated twelve to fifteen routes could be combined, which could<br>lower his estimates. Mr. Leany stated he has noticed some outdated bus                   |        |
|                  | stops, which have few or no riders. Mr. Onofrio estimated it would cost \$880,000 to shrink walking boundaries from a two-mile radius to a one-mile radius around elementary schools and adjust from a three-mile radius to a two-mile radius around middle and high schools.                                           |        |
|                  | The Board asked Mr. Anderson to come back at the end of January with a plan for consideration.                                                                                                                                                                                                                          |        |
|                  | [Mr. Mikolai called for a recess at 7:13 p.m. Resumed at 7:18 p.m.]                                                                                                                                                                                                                                                     |        |
|                  | <ul> <li>H-3. Business/Investment Reports</li> <li>➤ Mr. Onofrio and Mrs. Crawford, Financial Service Director, were available for questions. Mrs. Crawford stated the District did not have to use recences to meet budgeted items. Discussion took place regarding</li> </ul>                                         |        |
|                  | use reserves to meet budgeted items. Discussion took place regarding the food service fund and the plan to increase lunch participation.                                                                                                                                                                                |        |