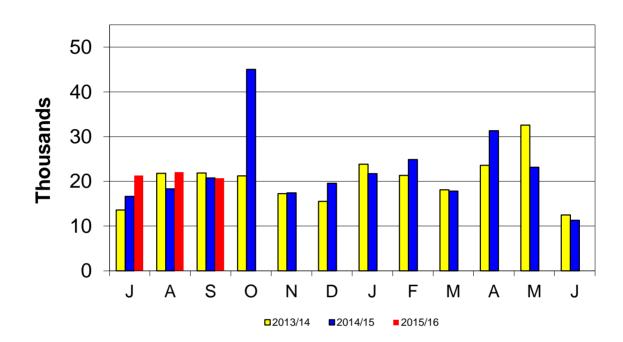

| A - Jeff Leany   | Board of Education                                                                                                                                                                                                                                                                                                      |        |
|------------------|-------------------------------------------------------------------------------------------------------------------------------------------------------------------------------------------------------------------------------------------------------------------------------------------------------------------------|--------|
| B - Ann Tisue    | Mesa County Valley School District 51                                                                                                                                                                                                                                                                                   |        |
|                  | Business Meeting Minutes: October 27, 2015                                                                                                                                                                                                                                                                              |        |
| E - Greg Mikolai | Adopted: December 8, 2015                                                                                                                                                                                                                                                                                               |        |
|                  |                                                                                                                                                                                                                                                                                                                         |        |
| A B C D E        | AGENDA ITEMS                                                                                                                                                                                                                                                                                                            | ACTION |
|                  | G. AUDIENCE COMMENTS                                                                                                                                                                                                                                                                                                    |        |
|                  | Mr. Mikolai read guidelines for meeting attendees to address the Board.<br>None at this time.                                                                                                                                                                                                                           |        |
|                  | H. SUPERINTENDENT'S REPORT                                                                                                                                                                                                                                                                                              |        |
|                  | H-1. Blythe Architects Update                                                                                                                                                                                                                                                                                           |        |
|                  | Mr. Roy Blythe and Ms. Pamela Blythe presented carpet and tile samples to<br>demonstrate materials which will go inside the new R-5 High School/<br>Opportunity Center building. Mr. Blythe said the District is shooting for an<br>August 1, 2016, opening for both schools. Bids will be coming in through the        |        |
|                  | remainder of the calendar year for work on the building. There will be a formal Groundbreaking Ceremony on Tuesday, November 17, 5:00 p.m.                                                                                                                                                                              |        |
|                  | <ul> <li>H-2. School Start Times Report</li> <li>The Board weighed potential ways to shift start times for middle and high</li> </ul>                                                                                                                                                                                   |        |
|                  | schools with help from Mr. Shane Anderson, Student Transportation of<br>America Terminal Manager in Grand Junction, and Mr. Phil Onofrio, Chief<br>Operations Officer. From a busing perspective, it would cost less than \$1.2<br>million, to start high school at a later time. Two dozen bus routes would need       |        |
|                  | <ul> <li>to be added and 41 existing routes would be impacted.</li> <li>Starting both middle and high school later in the mornings would cost approximately \$2.1 million, based on this year's rates. Forty-two buses would need to be purchased and 78 routes would be impacted by the change. Mr.</li> </ul>         |        |
|                  | Parrish stated families may be more willing to pay a small fee for busing in<br>exchange for later start times. Mr. Mikolai added the Board should explore<br>solutions with Grand Valley Transit for high school bus riders. Currently,<br>buses average 30 riders at a time. Buses are at capacity with 72 elementary |        |
|                  | riders or 48 secondary school riders. Mr. Anderson stated, re-examining<br>routes and bus stops could increase efficiency and save money. Mr.<br>Anderson estimated twelve to fifteen routes could be combined, which could<br>lower his estimates. Mr. Leany stated he has noticed some outdated bus                   |        |
|                  | stops, which have few or no riders. Mr. Onofrio estimated it would cost \$880,000 to shrink walking boundaries from a two-mile radius to a one-mile radius around elementary schools and adjust from a three-mile radius to a two-mile radius around middle and high schools.                                           |        |
|                  | The Board asked Mr. Anderson to come back at the end of January with a plan for consideration.                                                                                                                                                                                                                          |        |
|                  | [Mr. Mikolai called for a recess at 7:13 p.m. Resumed at 7:18 p.m.]                                                                                                                                                                                                                                                     |        |
|                  | <ul> <li>H-3. Business/Investment Reports</li> <li>➤ Mr. Onofrio and Mrs. Crawford, Financial Service Director, were available for questions. Mrs. Crawford stated the District did not have to use recences to meet budgeted items. Discussion took place regarding</li> </ul>                                         |        |
|                  | use reserves to meet budgeted items. Discussion took place regarding the food service fund and the plan to increase lunch participation.                                                                                                                                                                                |        |