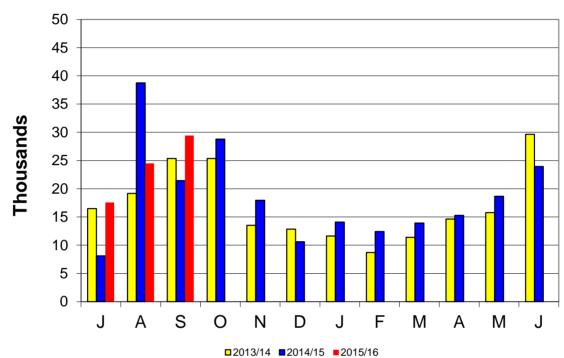

| A - Jeff Leany   | Board of Education                                                                                                                                                                                                                                                                                                      |        |
|------------------|-------------------------------------------------------------------------------------------------------------------------------------------------------------------------------------------------------------------------------------------------------------------------------------------------------------------------|--------|
| B - Ann Tisue    | Mesa County Valley School District 51                                                                                                                                                                                                                                                                                   |        |
|                  | Business Meeting Minutes: October 27, 2015                                                                                                                                                                                                                                                                              |        |
| E - Greg Mikolai | Adopted: December 8, 2015                                                                                                                                                                                                                                                                                               |        |
|                  |                                                                                                                                                                                                                                                                                                                         |        |
| A B C D E        | AGENDA ITEMS                                                                                                                                                                                                                                                                                                            | ACTION |
|                  | G. AUDIENCE COMMENTS                                                                                                                                                                                                                                                                                                    |        |
|                  | Mr. Mikolai read guidelines for meeting attendees to address the Board.<br>None at this time.                                                                                                                                                                                                                           |        |
|                  | H. SUPERINTENDENT'S REPORT                                                                                                                                                                                                                                                                                              |        |
|                  | H-1. Blythe Architects Update                                                                                                                                                                                                                                                                                           |        |
|                  | Mr. Roy Blythe and Ms. Pamela Blythe presented carpet and tile samples to<br>demonstrate materials which will go inside the new R-5 High School/<br>Opportunity Center building. Mr. Blythe said the District is shooting for an<br>August 1, 2016, opening for both schools. Bids will be coming in through the        |        |
|                  | remainder of the calendar year for work on the building. There will be a formal Groundbreaking Ceremony on Tuesday, November 17, 5:00 p.m.                                                                                                                                                                              |        |
|                  | <ul> <li>H-2. School Start Times Report</li> <li>The Board weighed potential ways to shift start times for middle and high</li> </ul>                                                                                                                                                                                   |        |
|                  | schools with help from Mr. Shane Anderson, Student Transportation of<br>America Terminal Manager in Grand Junction, and Mr. Phil Onofrio, Chief<br>Operations Officer. From a busing perspective, it would cost less than \$1.2<br>million, to start high school at a later time. Two dozen bus routes would need       |        |
|                  | <ul> <li>to be added and 41 existing routes would be impacted.</li> <li>Starting both middle and high school later in the mornings would cost approximately \$2.1 million, based on this year's rates. Forty-two buses would need to be purchased and 78 routes would be impacted by the change. Mr.</li> </ul>         |        |
|                  | Parrish stated families may be more willing to pay a small fee for busing in<br>exchange for later start times. Mr. Mikolai added the Board should explore<br>solutions with Grand Valley Transit for high school bus riders. Currently,<br>buses average 30 riders at a time. Buses are at capacity with 72 elementary |        |
|                  | riders or 48 secondary school riders. Mr. Anderson stated, re-examining<br>routes and bus stops could increase efficiency and save money. Mr.<br>Anderson estimated twelve to fifteen routes could be combined, which could<br>lower his estimates. Mr. Leany stated he has noticed some outdated bus                   |        |
|                  | stops, which have few or no riders. Mr. Onofrio estimated it would cost \$880,000 to shrink walking boundaries from a two-mile radius to a one-mile radius around elementary schools and adjust from a three-mile radius to a two-mile radius around middle and high schools.                                           |        |
|                  | The Board asked Mr. Anderson to come back at the end of January with a plan for consideration.                                                                                                                                                                                                                          |        |
|                  | [Mr. Mikolai called for a recess at 7:13 p.m. Resumed at 7:18 p.m.]                                                                                                                                                                                                                                                     |        |
|                  | <ul> <li>H-3. Business/Investment Reports</li> <li>➤ Mr. Onofrio and Mrs. Crawford, Financial Service Director, were available for questions. Mrs. Crawford stated the District did not have to use recences to meet budgeted items. Discussion took place regarding</li> </ul>                                         |        |
|                  | use reserves to meet budgeted items. Discussion took place regarding the food service fund and the plan to increase lunch participation.                                                                                                                                                                                |        |