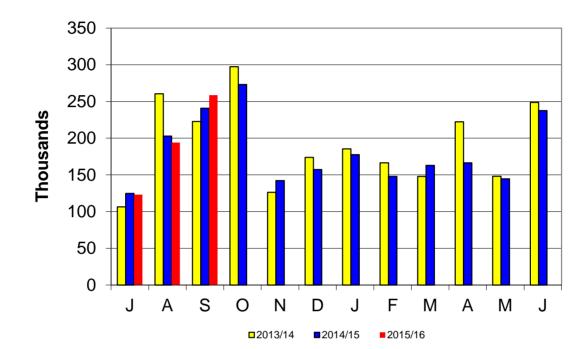

| A - Jeff Leany   | Board of Education                                                                                                                                                                                                                                                                                                      |        |
|------------------|-------------------------------------------------------------------------------------------------------------------------------------------------------------------------------------------------------------------------------------------------------------------------------------------------------------------------|--------|
| B - Ann Tisue    | Mesa County Valley School District 51                                                                                                                                                                                                                                                                                   |        |
|                  | Business Meeting Minutes: October 27, 2015                                                                                                                                                                                                                                                                              |        |
| E - Greg Mikolai | Adopted: December 8, 2015                                                                                                                                                                                                                                                                                               |        |
|                  |                                                                                                                                                                                                                                                                                                                         |        |
| A B C D E        | AGENDA ITEMS                                                                                                                                                                                                                                                                                                            | ACTION |
|                  | G. AUDIENCE COMMENTS                                                                                                                                                                                                                                                                                                    |        |
|                  | Mr. Mikolai read guidelines for meeting attendees to address the Board.<br>None at this time.                                                                                                                                                                                                                           |        |
|                  | H. SUPERINTENDENT'S REPORT                                                                                                                                                                                                                                                                                              |        |
|                  | H-1. Blythe Architects Update                                                                                                                                                                                                                                                                                           |        |
|                  | Mr. Roy Blythe and Ms. Pamela Blythe presented carpet and tile samples to<br>demonstrate materials which will go inside the new R-5 High School/<br>Opportunity Center building. Mr. Blythe said the District is shooting for an<br>August 1, 2016, opening for both schools. Bids will be coming in through the        |        |
|                  | remainder of the calendar year for work on the building. There will be a formal Groundbreaking Ceremony on Tuesday, November 17, 5:00 p.m.                                                                                                                                                                              |        |
|                  | <ul> <li>H-2. School Start Times Report</li> <li>The Board weighed potential ways to shift start times for middle and high</li> </ul>                                                                                                                                                                                   |        |
|                  | schools with help from Mr. Shane Anderson, Student Transportation of<br>America Terminal Manager in Grand Junction, and Mr. Phil Onofrio, Chief<br>Operations Officer. From a busing perspective, it would cost less than \$1.2<br>million, to start high school at a later time. Two dozen bus routes would need       |        |
|                  | <ul> <li>to be added and 41 existing routes would be impacted.</li> <li>Starting both middle and high school later in the mornings would cost approximately \$2.1 million, based on this year's rates. Forty-two buses would need to be purchased and 78 routes would be impacted by the change. Mr.</li> </ul>         |        |
|                  | Parrish stated families may be more willing to pay a small fee for busing in<br>exchange for later start times. Mr. Mikolai added the Board should explore<br>solutions with Grand Valley Transit for high school bus riders. Currently,<br>buses average 30 riders at a time. Buses are at capacity with 72 elementary |        |
|                  | riders or 48 secondary school riders. Mr. Anderson stated, re-examining<br>routes and bus stops could increase efficiency and save money. Mr.<br>Anderson estimated twelve to fifteen routes could be combined, which could<br>lower his estimates. Mr. Leany stated he has noticed some outdated bus                   |        |
|                  | stops, which have few or no riders. Mr. Onofrio estimated it would cost \$880,000 to shrink walking boundaries from a two-mile radius to a one-mile radius around elementary schools and adjust from a three-mile radius to a two-mile radius around middle and high schools.                                           |        |
|                  | The Board asked Mr. Anderson to come back at the end of January with a plan for consideration.                                                                                                                                                                                                                          |        |
|                  | [Mr. Mikolai called for a recess at 7:13 p.m. Resumed at 7:18 p.m.]                                                                                                                                                                                                                                                     |        |
|                  | <ul> <li>H-3. Business/Investment Reports</li> <li>➤ Mr. Onofrio and Mrs. Crawford, Financial Service Director, were available for questions. Mrs. Crawford stated the District did not have to use recences to meet budgeted items. Discussion took place regarding</li> </ul>                                         |        |
|                  | use reserves to meet budgeted items. Discussion took place regarding the food service fund and the plan to increase lunch participation.                                                                                                                                                                                |        |