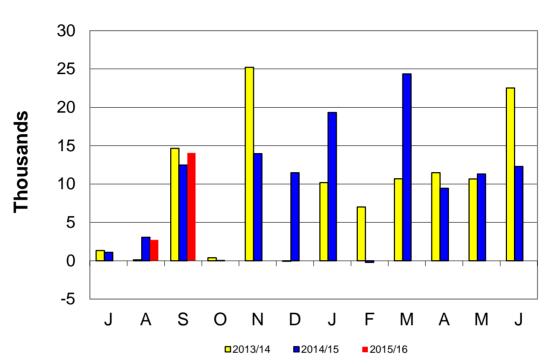

| A - Jeff Leany   | Board of Education                                                                                                                                                                                                                                                                                                      |        |
|------------------|-------------------------------------------------------------------------------------------------------------------------------------------------------------------------------------------------------------------------------------------------------------------------------------------------------------------------|--------|
| B - Ann Tisue    | Mesa County Valley School District 51                                                                                                                                                                                                                                                                                   |        |
|                  | Business Meeting Minutes: October 27, 2015                                                                                                                                                                                                                                                                              |        |
| E - Greg Mikolai | Adopted: December 8, 2015                                                                                                                                                                                                                                                                                               |        |
|                  |                                                                                                                                                                                                                                                                                                                         |        |
| A B C D E        | AGENDA ITEMS                                                                                                                                                                                                                                                                                                            | ACTION |
|                  | G. AUDIENCE COMMENTS                                                                                                                                                                                                                                                                                                    |        |
|                  | Mr. Mikolai read guidelines for meeting attendees to address the Board.<br>None at this time.                                                                                                                                                                                                                           |        |
|                  | H. SUPERINTENDENT'S REPORT                                                                                                                                                                                                                                                                                              |        |
|                  | H-1. Blythe Architects Update                                                                                                                                                                                                                                                                                           |        |
|                  | Mr. Roy Blythe and Ms. Pamela Blythe presented carpet and tile samples to<br>demonstrate materials which will go inside the new R-5 High School/<br>Opportunity Center building. Mr. Blythe said the District is shooting for an<br>August 1, 2016, opening for both schools. Bids will be coming in through the        |        |
|                  | remainder of the calendar year for work on the building. There will be a formal Groundbreaking Ceremony on Tuesday, November 17, 5:00 p.m.                                                                                                                                                                              |        |
|                  | <ul> <li>H-2. School Start Times Report</li> <li>The Board weighed potential ways to shift start times for middle and high</li> </ul>                                                                                                                                                                                   |        |
|                  | schools with help from Mr. Shane Anderson, Student Transportation of<br>America Terminal Manager in Grand Junction, and Mr. Phil Onofrio, Chief<br>Operations Officer. From a busing perspective, it would cost less than \$1.2<br>million, to start high school at a later time. Two dozen bus routes would need       |        |
|                  | <ul> <li>to be added and 41 existing routes would be impacted.</li> <li>Starting both middle and high school later in the mornings would cost approximately \$2.1 million, based on this year's rates. Forty-two buses would need to be purchased and 78 routes would be impacted by the change. Mr.</li> </ul>         |        |
|                  | Parrish stated families may be more willing to pay a small fee for busing in<br>exchange for later start times. Mr. Mikolai added the Board should explore<br>solutions with Grand Valley Transit for high school bus riders. Currently,<br>buses average 30 riders at a time. Buses are at capacity with 72 elementary |        |
|                  | riders or 48 secondary school riders. Mr. Anderson stated, re-examining<br>routes and bus stops could increase efficiency and save money. Mr.<br>Anderson estimated twelve to fifteen routes could be combined, which could<br>lower his estimates. Mr. Leany stated he has noticed some outdated bus                   |        |
|                  | stops, which have few or no riders. Mr. Onofrio estimated it would cost \$880,000 to shrink walking boundaries from a two-mile radius to a one-mile radius around elementary schools and adjust from a three-mile radius to a two-mile radius around middle and high schools.                                           |        |
|                  | The Board asked Mr. Anderson to come back at the end of January with a plan for consideration.                                                                                                                                                                                                                          |        |
|                  | [Mr. Mikolai called for a recess at 7:13 p.m. Resumed at 7:18 p.m.]                                                                                                                                                                                                                                                     |        |
|                  | <ul> <li>H-3. Business/Investment Reports</li> <li>➤ Mr. Onofrio and Mrs. Crawford, Financial Service Director, were available for questions. Mrs. Crawford stated the District did not have to use recences to meet budgeted items. Discussion took place regarding</li> </ul>                                         |        |
|                  | use reserves to meet budgeted items. Discussion took place regarding the food service fund and the plan to increase lunch participation.                                                                                                                                                                                |        |