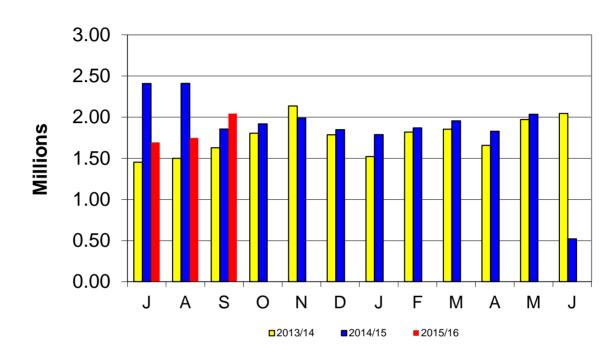

ted: October 27, 2015



# **Monthly Salaries -- General Fund**

|                                   | 13/14        | 14/15        | 15/16        |
|-----------------------------------|--------------|--------------|--------------|
| YTD Exp                           | \$19,441,602 | \$24,733,563 | \$18,721,934 |
| Annual Budget                     | \$76,967,399 | \$76,745,961 | \$78,598,612 |
| YTD % of Budget                   | 25.26%       | 32.23%       | 23.82%       |
| EOY Actual Exp                    | \$74,945,264 | \$74,958,077 |              |
| % of EOY Actual Revenue to Budget | 97.37%       | 97.67%       |              |

August 2014 and June 2015 reflect transition in paydate from 18th to last day of the month

# September 2015 Budget Charts

Presented: October 27, 2015



# Hourly Salaries -- General Fund

|                                   | 13/14        | 14/15        | 15/16        |
|-----------------------------------|--------------|--------------|--------------|
| YTD Exp                           | \$4,577,042  | \$6,671,332  | \$5,482,277  |
| Annual Budget                     | \$21,565,975 | \$23,314,608 | \$23,044,767 |
| YTD % of Budget                   | 21.22%       | 28.61%       | 23.79%       |
| EOY Actual Exp                    | \$21,166,432 | \$22,416,981 |              |
| % of EOY Actual Revenue to Budget | 98.15%       | 96.15%       |              |

July 2014, August 2014 and June 2015 reflect transition in paydate from 18th to last day of the month

Presented: October 27, 2015



# **Benefits -- General Fund**

|