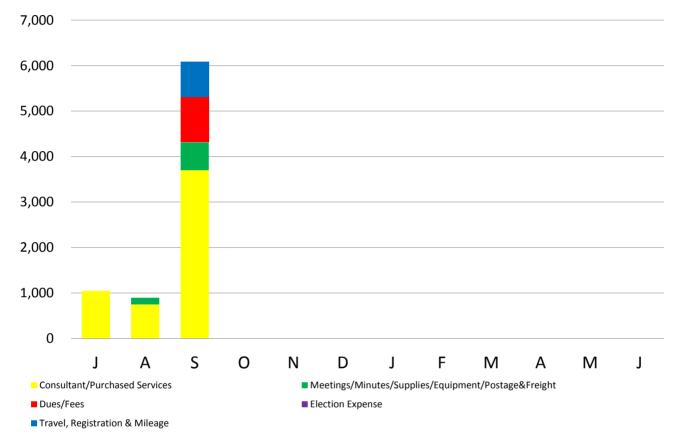

| A - Jeff Leany   | Board of Education                                                                                                                                                                                                                                                                                                      |        |
|------------------|-------------------------------------------------------------------------------------------------------------------------------------------------------------------------------------------------------------------------------------------------------------------------------------------------------------------------|--------|
| B - Ann Tisue    | Mesa County Valley School District 51                                                                                                                                                                                                                                                                                   |        |
|                  | Business Meeting Minutes: October 27, 2015                                                                                                                                                                                                                                                                              |        |
| E - Greg Mikolai | Adopted: December 8, 2015                                                                                                                                                                                                                                                                                               |        |
|                  |                                                                                                                                                                                                                                                                                                                         |        |
| A B C D E        | AGENDA ITEMS                                                                                                                                                                                                                                                                                                            | ACTION |
|                  | G. AUDIENCE COMMENTS                                                                                                                                                                                                                                                                                                    |        |
|                  | Mr. Mikolai read guidelines for meeting attendees to address the Board.<br>None at this time.                                                                                                                                                                                                                           |        |
|                  | H. SUPERINTENDENT'S REPORT                                                                                                                                                                                                                                                                                              |        |
|                  | H-1. Blythe Architects Update                                                                                                                                                                                                                                                                                           |        |
|                  | Mr. Roy Blythe and Ms. Pamela Blythe presented carpet and tile samples to<br>demonstrate materials which will go inside the new R-5 High School/<br>Opportunity Center building. Mr. Blythe said the District is shooting for an<br>August 1, 2016, opening for both schools. Bids will be coming in through the        |        |
|                  | remainder of the calendar year for work on the building. There will be a formal Groundbreaking Ceremony on Tuesday, November 17, 5:00 p.m.                                                                                                                                                                              |        |
|                  | <ul> <li>H-2. School Start Times Report</li> <li>The Board weighed potential ways to shift start times for middle and high</li> </ul>                                                                                                                                                                                   |        |
|                  | schools with help from Mr. Shane Anderson, Student Transportation of<br>America Terminal Manager in Grand Junction, and Mr. Phil Onofrio, Chief<br>Operations Officer. From a busing perspective, it would cost less than \$1.2<br>million, to start high school at a later time. Two dozen bus routes would need       |        |
|                  | <ul> <li>to be added and 41 existing routes would be impacted.</li> <li>Starting both middle and high school later in the mornings would cost approximately \$2.1 million, based on this year's rates. Forty-two buses would need to be purchased and 78 routes would be impacted by the change. Mr.</li> </ul>         |        |
|                  | Parrish stated families may be more willing to pay a small fee for busing in<br>exchange for later start times. Mr. Mikolai added the Board should explore<br>solutions with Grand Valley Transit for high school bus riders. Currently,<br>buses average 30 riders at a time. Buses are at capacity with 72 elementary |        |
|                  | riders or 48 secondary school riders. Mr. Anderson stated, re-examining<br>routes and bus stops could increase efficiency and save money. Mr.<br>Anderson estimated twelve to fifteen routes could be combined, which could<br>lower his estimates. Mr. Leany stated he has noticed some outdated bus                   |        |
|                  | stops, which have few or no riders. Mr. Onofrio estimated it would cost \$880,000 to shrink walking boundaries from a two-mile radius to a one-mile radius around elementary schools and adjust from a three-mile radius to a two-mile radius around middle and high schools.                                           |        |
|                  | The Board asked Mr. Anderson to come back at the end of January with a plan for consideration.                                                                                                                                                                                                                          |        |
|                  | [Mr. Mikolai called for a recess at 7:13 p.m. Resumed at 7:18 p.m.]                                                                                                                                                                                                                                                     |        |
|                  | <ul> <li>H-3. Business/Investment Reports</li> <li>➤ Mr. Onofrio and Mrs. Crawford, Financial Service Director, were available for questions. Mrs. Crawford stated the District did not have to use recences to meet budgeted items. Discussion took place regarding</li> </ul>                                         |        |
|                  | use reserves to meet budgeted items. Discussion took place regarding the food service fund and the plan to increase lunch participation.                                                                                                                                                                                |        |