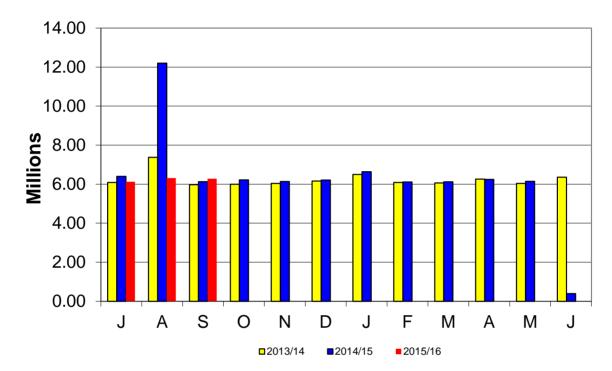

|          |           |

2015-2016 Adopted PPR is \$6,919.75 and is based on 21,071.1 FTE.

Presented: October 27, 2015



# **Revenue -- General Fund**

|                                   | 13/14         | 14/15         | 15/16         |
|-----------------------------------|---------------|---------------|---------------|
| YTD Revenue                       | \$15,514,398  | \$27,138,774  | \$27,155,565  |
| Annual Budget                     | \$150,081,795 | \$162,280,386 | \$166,262,420 |
| YTD % of Budget                   | 10.34%        | 16.72%        | 16.33%        |
| EOY Actual Revenue                | \$149,302,494 | \$161,049,567 |               |
| % of EOY Actual Revenue to Budget | 99.48%        | 99.24%        |               |

Presented: October 27, 2015



# **Monthly Salaries -- General Fund**

|                                   | 13/14        | 14/15        | 15/16        |
|-----------------------------------|--------------|--------------|--------------|
| YTD Exp                           | \$19,441,602 | \$24,733,563 | \$18,721,934 |
| Annual Budget                     | \$76,967,399 | \$76,745,961 | \$78,598,612 |
| YTD % of Budget                   | 25.26%       | 32.23%       | 23.82%       |
| EOY Actual Exp                    | \$74,945,264 | \$74,958,077 |              |
| % of EOY Actual Revenue to Budget | 97.37%       | 97.67%       |              |

August 2014 and June 2015 reflect transition in paydate from 18th to last day of the month

# September 2015 Budget Charts

Presented: October 27, 2015



# Hourly Salaries --