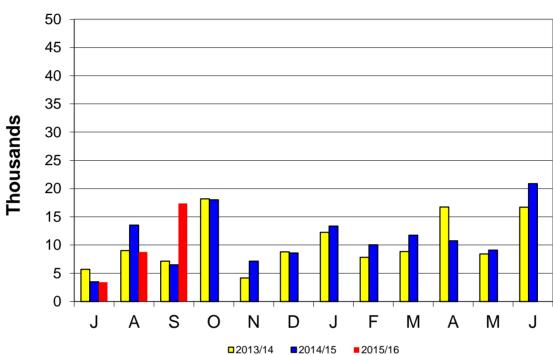

| A - Jeff Leany   | Board of Education                                                                                                                                                                                                                                                                                                      |        |
|------------------|-------------------------------------------------------------------------------------------------------------------------------------------------------------------------------------------------------------------------------------------------------------------------------------------------------------------------|--------|
| B - Ann Tisue    | Mesa County Valley School District 51                                                                                                                                                                                                                                                                                   |        |
|                  | Business Meeting Minutes: October 27, 2015                                                                                                                                                                                                                                                                              |        |
| E - Greg Mikolai | Adopted: December 8, 2015                                                                                                                                                                                                                                                                                               |        |
|                  |                                                                                                                                                                                                                                                                                                                         |        |
| A B C D E        | AGENDA ITEMS                                                                                                                                                                                                                                                                                                            | ACTION |
|                  | G. AUDIENCE COMMENTS                                                                                                                                                                                                                                                                                                    |        |
|                  | Mr. Mikolai read guidelines for meeting attendees to address the Board.<br>None at this time.                                                                                                                                                                                                                           |        |
|                  | H. SUPERINTENDENT'S REPORT                                                                                                                                                                                                                                                                                              |        |
|                  | H-1. Blythe Architects Update                                                                                                                                                                                                                                                                                           |        |
|                  | Mr. Roy Blythe and Ms. Pamela Blythe presented carpet and tile samples to<br>demonstrate materials which will go inside the new R-5 High School/<br>Opportunity Center building. Mr. Blythe said the District is shooting for an<br>August 1, 2016, opening for both schools. Bids will be coming in through the        |        |
|                  | remainder of the calendar year for work on the building. There will be a formal Groundbreaking Ceremony on Tuesday, November 17, 5:00 p.m.                                                                                                                                                                              |        |
|                  | <ul> <li>H-2. School Start Times Report</li> <li>The Board weighed potential ways to shift start times for middle and high</li> </ul>                                                                                                                                                                                   |        |
|                  | schools with help from Mr. Shane Anderson, Student Transportation of<br>America Terminal Manager in Grand Junction, and Mr. Phil Onofrio, Chief<br>Operations Officer. From a busing perspective, it would cost less than \$1.2<br>million, to start high school at a later time. Two dozen bus routes would need       |        |
|                  | <ul> <li>to be added and 41 existing routes would be impacted.</li> <li>Starting both middle and high school later in the mornings would cost approximately \$2.1 million, based on this year's rates. Forty-two buses would need to be purchased and 78 routes would be impacted by the change. Mr.</li> </ul>         |        |
|                  | Parrish stated families may be more willing to pay a small fee for busing in<br>exchange for later start times. Mr. Mikolai added the Board should explore<br>solutions with Grand Valley Transit for high school bus riders. Currently,<br>buses average 30 riders at a time. Buses are at capacity with 72 elementary |        |
|                  | riders or 48 secondary school riders. Mr. Anderson stated, re-examining<br>routes and bus stops could increase efficiency and save money. Mr.<br>Anderson estimated twelve to fifteen routes could be combined, which could<br>lower his estimates. Mr. Leany stated he has noticed some outdated bus                   |        |
|                  | stops, which have few or no riders. Mr. Onofrio estimated it would cost \$880,000 to shrink walking boundaries from a two-mile radius to a one-mile radius around elementary schools and adjust from a three-mile radius to a two-mile radius around middle and high schools.                                           |        |
|                  | The Board asked Mr. Anderson to come back at the end of January with a plan for consideration.                                                                                                                                                                                                                          |        |
|                  | [Mr. Mikolai called for a recess at 7:13 p.m. Resumed at 7:18 p.m.]                                                                                                                                                                                                                                                     |        |
|                  | <ul> <li>H-3. Business/Investment Reports</li> <li>➤ Mr. Onofrio and Mrs. Crawford, Financial Service Director, were available for questions. Mrs. Crawford stated the District did not have to use recences to meet budgeted items. Discussion took place regarding</li> </ul>                                         |        |
|                  | use reserves to meet budgeted items. Discussion took place regarding the food service fund and the plan to increase lunch participation.                                                                                                                                                                                |        |