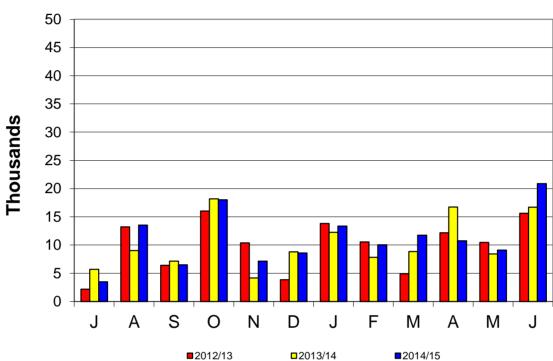

| A - Jeff Leany   | Board of Education                                                                                                                                                                                                                                                                                                      |        |
|------------------|-------------------------------------------------------------------------------------------------------------------------------------------------------------------------------------------------------------------------------------------------------------------------------------------------------------------------|--------|
| B - Ann Tisue    | Mesa County Valley School District 51                                                                                                                                                                                                                                                                                   |        |
|                  | Business Meeting Minutes: October 27, 2015                                                                                                                                                                                                                                                                              |        |
| E - Greg Mikolai | Adopted: December 8, 2015                                                                                                                                                                                                                                                                                               |        |
|                  |                                                                                                                                                                                                                                                                                                                         |        |
| A B C D E        | AGENDA ITEMS                                                                                                                                                                                                                                                                                                            | ACTION |
|                  | G. AUDIENCE COMMENTS                                                                                                                                                                                                                                                                                                    |        |
|                  | Mr. Mikolai read guidelines for meeting attendees to address the Board.<br>None at this time.                                                                                                                                                                                                                           |        |
|                  | H. SUPERINTENDENT'S REPORT                                                                                                                                                                                                                                                                                              |        |
|                  | H-1. Blythe Architects Update                                                                                                                                                                                                                                                                                           |        |
|                  | Mr. Roy Blythe and Ms. Pamela Blythe presented carpet and tile samples to<br>demonstrate materials which will go inside the new R-5 High School/<br>Opportunity Center building. Mr. Blythe said the District is shooting for an<br>August 1, 2016, opening for both schools. Bids will be coming in through the        |        |
|                  | remainder of the calendar year for work on the building. There will be a formal Groundbreaking Ceremony on Tuesday, November 17, 5:00 p.m.                                                                                                                                                                              |        |
|                  | <ul> <li>H-2. School Start Times Report</li> <li>The Board weighed potential ways to shift start times for middle and high</li> </ul>                                                                                                                                                                                   |        |
|                  | schools with help from Mr. Shane Anderson, Student Transportation of<br>America Terminal Manager in Grand Junction, and Mr. Phil Onofrio, Chief<br>Operations Officer. From a busing perspective, it would cost less than \$1.2<br>million, to start high school at a later time. Two dozen bus routes would need       |        |
|                  | <ul> <li>to be added and 41 existing routes would be impacted.</li> <li>Starting both middle and high school later in the mornings would cost approximately \$2.1 million, based on this year's rates. Forty-two buses would need to be purchased and 78 routes would be impacted by the change. Mr.</li> </ul>         |        |
|                  | Parrish stated families may be more willing to pay a small fee for busing in<br>exchange for later start times. Mr. Mikolai added the Board should explore<br>solutions with Grand Valley Transit for high school bus riders. Currently,<br>buses average 30 riders at a time. Buses are at capacity with 72 elementary |        |
|                  | riders or 48 secondary school riders. Mr. Anderson stated, re-examining<br>routes and bus stops could increase efficiency and save money. Mr.<br>Anderson estimated twelve to fifteen routes could be combined, which could<br>lower his estimates. Mr. Leany stated he has noticed some outdated bus                   |        |
|                  | stops, which have few or no riders. Mr. Onofrio estimated it would cost \$880,000 to shrink walking boundaries from a two-mile radius to a one-mile radius around elementary schools and adjust from a three-mile radius to a two-mile radius around middle and high schools.                                           |        |
|                  | The Board asked Mr. Anderson to come back at the end of January with a plan for consideration.                                                                                                                                                                                                                          |        |
|                  | [Mr. Mikolai called for a recess at 7:13 p.m. Resumed at 7:18 p.m.]                                                                                                                                                                                                                                                     |        |
|                  | <ul> <li>H-3. Business/Investment Reports</li> <li>➤ Mr. Onofrio and Mrs. Crawford, Financial Service Director, were available for questions. Mrs. Crawford stated the District did not have to use recences to meet budgeted items. Discussion took place regarding</li> </ul>                                         |        |
|                  | use reserves to meet budgeted items. Discussion took place regarding the food service fund and the plan to increase lunch participation.                                                                                                                                                                                |        |