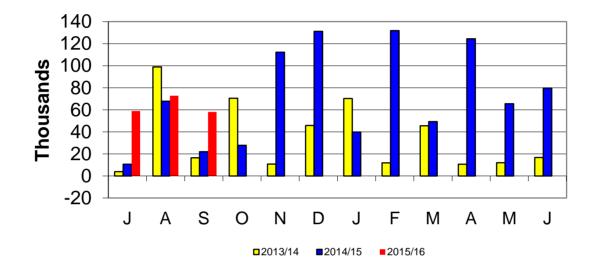

| A - Jeff Leany   | Board of Education                                                                                                                                                                                                                                                                                                      |        |
|------------------|-------------------------------------------------------------------------------------------------------------------------------------------------------------------------------------------------------------------------------------------------------------------------------------------------------------------------|--------|
| B - Ann Tisue    | Mesa County Valley School District 51                                                                                                                                                                                                                                                                                   |        |
|                  | Business Meeting Minutes: October 27, 2015                                                                                                                                                                                                                                                                              |        |
| E - Greg Mikolai | Adopted: December 8, 2015                                                                                                                                                                                                                                                                                               |        |
|                  |                                                                                                                                                                                                                                                                                                                         |        |
| A B C D E        | AGENDA ITEMS                                                                                                                                                                                                                                                                                                            | ACTION |
|                  | G. AUDIENCE COMMENTS                                                                                                                                                                                                                                                                                                    |        |
|                  | Mr. Mikolai read guidelines for meeting attendees to address the Board.<br>None at this time.                                                                                                                                                                                                                           |        |
|                  | H. SUPERINTENDENT'S REPORT                                                                                                                                                                                                                                                                                              |        |
|                  | H-1. Blythe Architects Update                                                                                                                                                                                                                                                                                           |        |
|                  | Mr. Roy Blythe and Ms. Pamela Blythe presented carpet and tile samples to<br>demonstrate materials which will go inside the new R-5 High School/<br>Opportunity Center building. Mr. Blythe said the District is shooting for an<br>August 1, 2016, opening for both schools. Bids will be coming in through the        |        |
|                  | remainder of the calendar year for work on the building. There will be a formal Groundbreaking Ceremony on Tuesday, November 17, 5:00 p.m.                                                                                                                                                                              |        |
|                  | <ul> <li>H-2. School Start Times Report</li> <li>The Board weighed potential ways to shift start times for middle and high</li> </ul>                                                                                                                                                                                   |        |
|                  | schools with help from Mr. Shane Anderson, Student Transportation of<br>America Terminal Manager in Grand Junction, and Mr. Phil Onofrio, Chief<br>Operations Officer. From a busing perspective, it would cost less than \$1.2<br>million, to start high school at a later time. Two dozen bus routes would need       |        |
|                  | <ul> <li>to be added and 41 existing routes would be impacted.</li> <li>Starting both middle and high school later in the mornings would cost approximately \$2.1 million, based on this year's rates. Forty-two buses would need to be purchased and 78 routes would be impacted by the change. Mr.</li> </ul>         |        |
|                  | Parrish stated families may be more willing to pay a small fee for busing in<br>exchange for later start times. Mr. Mikolai added the Board should explore<br>solutions with Grand Valley Transit for high school bus riders. Currently,<br>buses average 30 riders at a time. Buses are at capacity with 72 elementary |        |
|                  | riders or 48 secondary school riders. Mr. Anderson stated, re-examining<br>routes and bus stops could increase efficiency and save money. Mr.<br>Anderson estimated twelve to fifteen routes could be combined, which could<br>lower his estimates. Mr. Leany stated he has noticed some outdated bus                   |        |
|                  | stops, which have few or no riders. Mr. Onofrio estimated it would cost \$880,000 to shrink walking boundaries from a two-mile radius to a one-mile radius around elementary schools and adjust from a three-mile radius to a two-mile radius around middle and high schools.                                           |        |
|                  | The Board asked Mr. Anderson to come back at the end of January with a plan for consideration.                                                                                                                                                                                                                          |        |
|                  | [Mr. Mikolai called for a recess at 7:13 p.m. Resumed at 7:18 p.m.]                                                                                                                                                                                                                                                     |        |
|                  | <ul> <li>H-3. Business/Investment Reports</li> <li>➤ Mr. Onofrio and Mrs. Crawford, Financial Service Director, were available for questions. Mrs. Crawford stated the District did not have to use recences to meet budgeted items. Discussion took place regarding</li> </ul>                                         |        |
|                  | use reserves to meet budgeted items. Discussion took place regarding the food service fund and the plan to increase lunch participation.                                                                                                                                                                                |        |